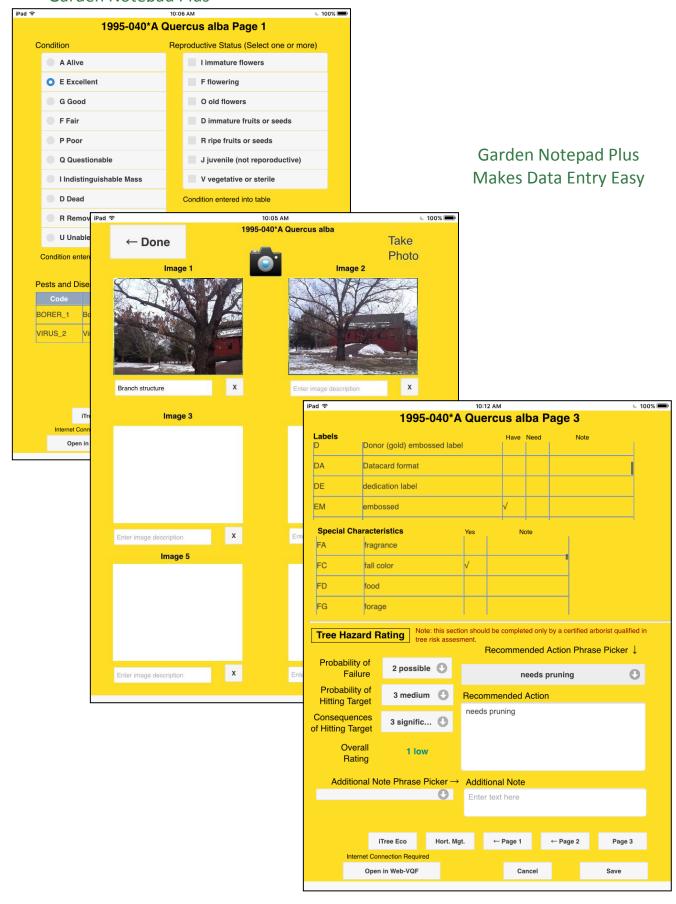

## With Garden Notepad Plus, You Can Record:

- Condition
- **Images**

VQF, the BG-Map web interface.

- **Pests and Diseases**
- **Horticultural Tasks Completed**
- **DBH**
- **Number of Trunks**
- **Reproductive Status**
- **Vegetative Status**
- Container
- Die Why
- Location
- **Number of Plants**
- **Special Characteristics**
- Spread
- Height
- **Check Note**
- Performance Note
- **Labels Existing**
- Labels Needed
- Tree Hazard Rating, Comments and Recommended Action
- I-Tree canopy volume, condition and land use